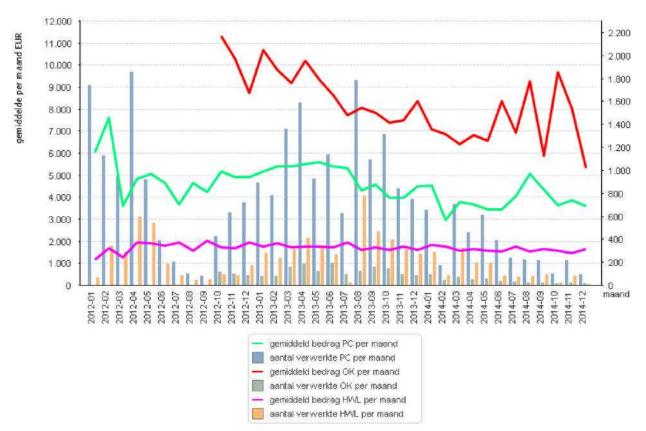

## ANNEX 3 TO THE PUBLIC REPORT OF 30 JANUARY 2015

anta

Average amounts and numbers of compensation claims processed per month (not cumulative), including claims for mis-selling of insurance relating to current HWL policies

COMPENSATION FOR PPI MIS-SELLING AND EXCESSIVE LENDING

- Average amount for PPI per month
- Number of PPI claims processed per month
- Average amount of excessive lending claims per month
- Number of excessive lending claims processed per month
- Average amount for HWL per month
- Number of HWL-related claims processed per month

**N.B.:** These figures relate only to AoH files. They will only include processed Supplements (improvements) on the AoH compensation and the WCAM Scheme files from 2015 onwards.

## **Definitions:**

| Average amount per month: | arithmetic mean for the month                                     |
|---------------------------|-------------------------------------------------------------------|
| Processed per month:      | number of files processed during the month                        |
| File:                     | main file comprising a group of subfiles; compensation awards are |
|                           | processed by subfile and aggregated in the main file              |

| Statistics for mis-selling insurance (excluding current HWL policies)                                                                                                                   |                                    |  |
|-----------------------------------------------------------------------------------------------------------------------------------------------------------------------------------------|------------------------------------|--|
| Max amount per file (overall):                                                                                                                                                          | €55,351                            |  |
| Min amount per file (overall):                                                                                                                                                          | €4                                 |  |
| Average amount per file in December 2014:                                                                                                                                               | €3,592                             |  |
| Average amount per file (overall):                                                                                                                                                      | €4,854                             |  |
| Statistics for excessive lending<br>Max amount per file (overall):<br>Min amount per file (overall):<br>Average amount per file in December 2014:<br>Average amount per file (overall): | €65,841<br>€12<br>€5,312<br>€8 572 |  |
| Average amount per file (overall):                                                                                                                                                      | €8,572                             |  |